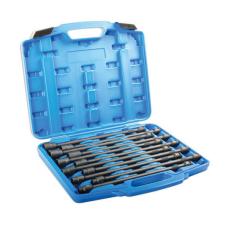

## Kreuzgelenk-Steckschlüsselsatz, 3/8"-Antrieb

Extended length universal joint socket set, single hex (6pt). A universal joint socket and generous 310mm length gives easy access to the most seemingly inaccessible jobs. The spring-loaded universal joint head rotates a full 360° so that it can adjust to the best angle. Designed for use with high-torque impact tools, this heavy duty set is made from chrome molybdenum with a black phosphate finish for corrosion resistance. A full set that includes all sizes from 9mm to 19mm presented in a sturdy carry case for portable tool protection and storage.

## **Additional Information**

- Kreuzgelenk-Steckschlüsselsatz metrisch
- · Länge 310 mm
- 3/8"-Antrieb
- Größen: 9 mm, 10 mm, 11 mm, 12 mm, 13 mm, 14 mm, 15 mm, 16 mm, 17 mm, 18 mm, 19 mm
- · Aus Chrom-Molybdän-Stahl SCM440 in schwarz phosphatierter Ausführung