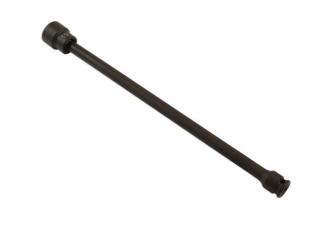

## Kreuzgelenk-Steckschlüsselsatz, 3/8"-Antrieb

Extended length universal joint socket set, single hex (6pt). A universal joint socket and generous 310mm length gives easy access to the most seemingly inaccessible jobs. The spring-loaded universal joint head rotates a full 360° so that it can adjust to the best angle. Designed for use with high-torque impact tools, this heavy duty set is made from chrome molybdenum with a black phosphate finish for corrosion resistance. A full set that includes all sizes from 9mm to 19mm presented in a sturdy carry case for portable tool protection and storage.

## **Additional Information**

- Kreuzgelenk-Steckschlüsselsatz metrisch
- · Länge 310 mm
- 3/8"-Antrieb
- Größen: 9 mm, 10 mm, 11 mm, 12 mm, 13 mm, 14 mm, 15 mm, 16 mm, 17 mm, 18 mm, 19 mm
- · Aus Chrom-Molybdän-Stahl SCM440 in schwarz phosphatierter Ausführung