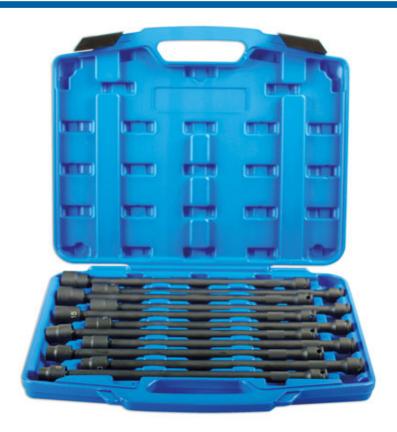

## Kreuzgelenk-Steckschlüsselsatz, 3/8"-Antrieb

Extended length universal joint socket set, single hex (6pt). A universal joint socket and generous 310mm length gives easy access to the most seemingly inaccessible jobs. The spring-loaded universal joint head rotates a full 360° so that it can adjust to the best angle. Designed for use with high-torque impact tools, this heavy duty set is made from chrome molybdenum with a black phosphate finish for corrosion resistance. A full set that includes all sizes from 9mm to 19mm presented in a sturdy carry case for portable tool protection and storage.

## **Additional Information**

- Kreuzgelenk-Steckschlüsselsatz metrisch
- · Länge 310 mm
- 3/8"-Antrieb
- Größen: 9 mm, 10 mm, 11 mm, 12 mm, 13 mm, 14 mm, 15 mm, 16 mm, 17 mm, 18 mm, 19 mm
- · Aus Chrom-Molybdän-Stahl SCM440 in schwarz phosphatierter Ausführung