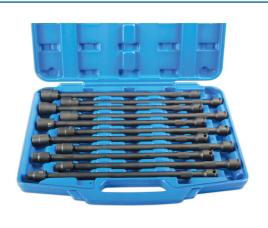

## Kreuzgelenk-Steckschlüsselsatz, 3/8"-Antrieb

Extended length universal joint socket set, single hex (6pt). A universal joint socket and generous 310mm length gives easy access to the most seemingly inaccessible jobs. The spring-loaded universal joint head rotates a full 360° so that it can adjust to the best angle. Designed for use with high-torque impact tools, this heavy duty set is made from chrome molybdenum with a black phosphate finish for corrosion resistance. A full set that includes all sizes from 9mm to 19mm presented in a sturdy carry case for portable tool protection and storage.

## **Additional Information**

- Kreuzgelenk-Steckschlüsselsatz metrisch
- · Länge 310 mm
- 3/8"-Antrieb
- Größen: 9 mm, 10 mm, 11 mm, 12 mm, 13 mm, 14 mm, 15 mm, 16 mm, 17 mm, 18 mm, 19 mm
- · Aus Chrom-Molybdän-Stahl SCM440 in schwarz phosphatierter Ausführung