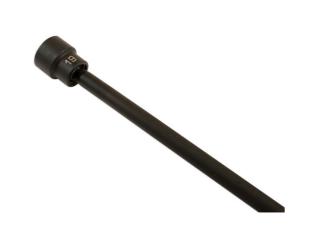

## Kreuzgelenk-Steckschlüsselsatz, 3/8"-Antrieb

Extended length universal joint socket set, single hex (6pt). A universal joint socket and generous 310mm length gives easy access to the most seemingly inaccessible jobs. The spring-loaded universal joint head rotates a full 360° so that it can adjust to the best angle. Designed for use with high-torque impact tools, this heavy duty set is made from chrome molybdenum with a black phosphate finish for corrosion resistance. A full set that includes all sizes from 9mm to 19mm presented in a sturdy carry case for portable tool protection and storage.

## **Additional Information**

- Kreuzgelenk-Steckschlüsselsatz metrisch
- · Länge 310 mm
- 3/8"-Antrieb
- Größen: 9 mm, 10 mm, 11 mm, 12 mm, 13 mm, 14 mm, 15 mm, 16 mm, 17 mm, 18 mm, 19 mm
- · Aus Chrom-Molybdän-Stahl SCM440 in schwarz phosphatierter Ausführung